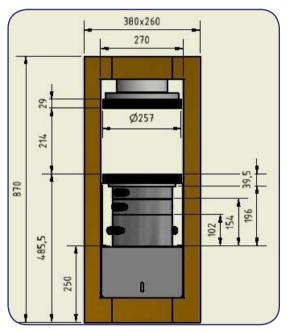

# COMPRESSION TESTER - Full Automatic / Monoblock (B-001/FA) ASTM C39 • EN 12390-4

1125 kN Monoblock Frame Dimensions

1500 kN Monoblock Frame Dimensions

2000 kN Monoblock Frame Dimensions

3000 kN Monoblock Frame Dimensions