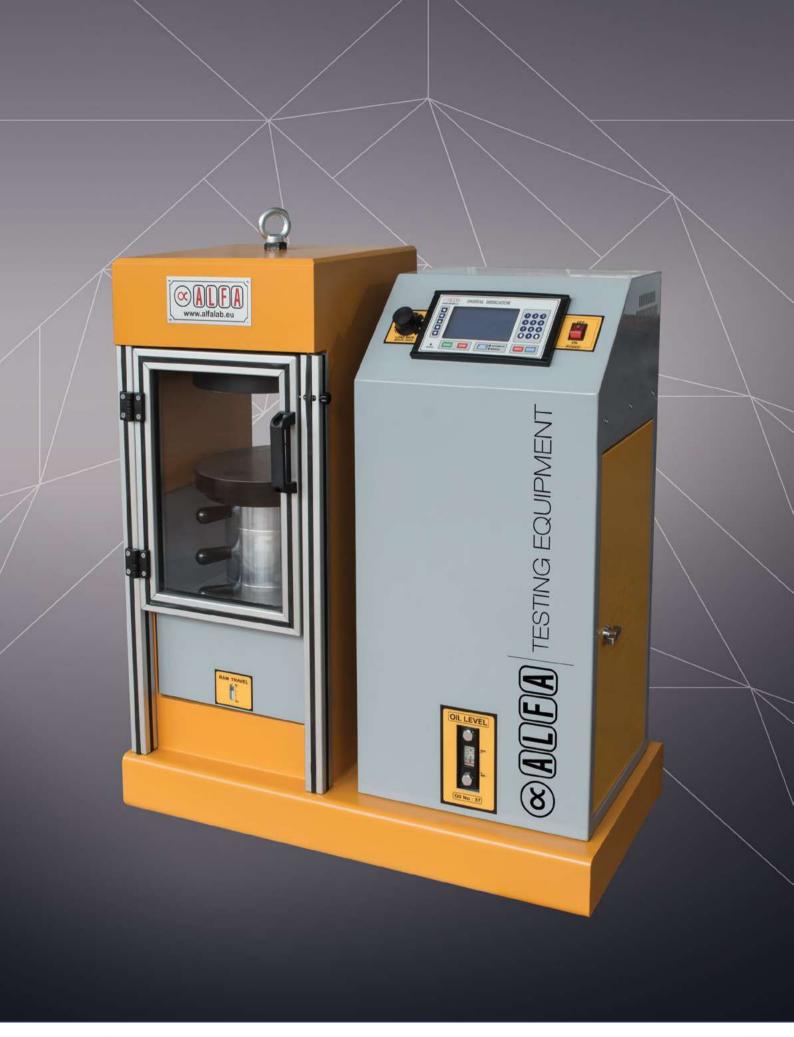

### **COMPRESSION TESTER - Monoblock (B-001)**

ASTM C39 • EN 12390-4

#### FEATURES

- Rigid monoblock structure
- Interlocked at the welding sections for higher stability and stiffness
- The rigid frame features welded box construction resulting in a monoblock unit that meets standards' rigidity requirements.
- All the monoblock frames are supplied standard with front safety guard door.
- By combining the stiffness of the frame with the accuracy of the control unit, one machine can perform tests on a variety of specimen types.

### TECHNICAL SPECIFICATIONS

- Full Automatic with Real Time LCD Graphical Data Acquisiton Control System
- Automatic Load Rate
- Stops upon test completion and indicates max. load & stress
- Connectable to computer and/or thermal printer
- Unit selection available (kN, kgf, lbf)
- User-friendly calibration (password protected)
- Limit switch installed to prevent piston overtravelling
- Equipped with safety front guard
- Supplied with distance pieces to test:
  - Cubes (15 x 15 cm)
  - Cylinders (Ø 4" X 8") (Ø 10 x 20 cm)
  - Cylinders (Ø 6" X 12") (Ø 15 x 30 cm)
- 220 240 V / 50 60 Hz