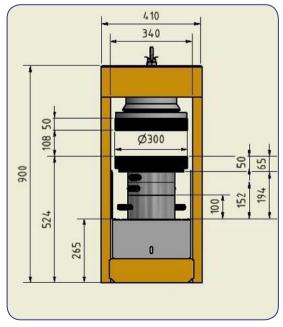

# COMPRESSION TESTER - Full Automatic / Monoblock (B-001/FA) ASTM C39 • EN 12390-4

1125 kN Monoblock Frame Dimensions

1500 kN Monoblock Frame Dimensions

2000 kN Monoblock Frame Dimensions

3000 kN Monoblock Frame Dimensions