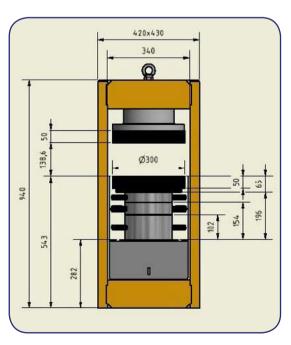

# COMPRESSION TESTER - Full Automatic / Monoblock (B-001/FA) ASTM C39 • EN 12390-4

1125 kN Monoblock Frame Dimensions

1500 kN Monoblock Frame Dimensions

2000 kN Monoblock Frame Dimensions

3000 kN Monoblock Frame Dimensions