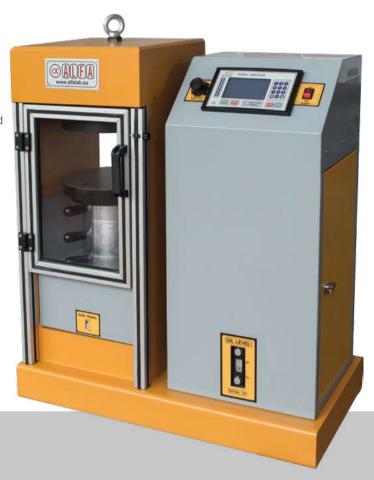

# COMPRESSION TESTER - Full Automatic / Monoblock (B-001/FA) ASTM C39 • EN 12390-4

### TECHNICAL SPECIFICATIONS

- Full Automatic with Real Time LCD Graphical Data Acquisiton Control System
- Automatic Load Rate
- Stops upon test completion and indicates max. load & stress
- Connectable to computer and/or thermal printer
- Unit selection available (kN, kgf, lbf)
- User-friendly calibration (password protected)
- Limit switch installed to prevent piston overtravelling
- Equipped with safety front guard
- Supplied with distance pieces to test:
  - Cubes (15 x 15 cm)
  - Cylinders (Ø 4" X 8") (Ø 10 x 20 cm)
  - Cylinders (Ø 6" X 12") (Ø 15 x 30 cm)
- 220 240 V / 50 60 Hz