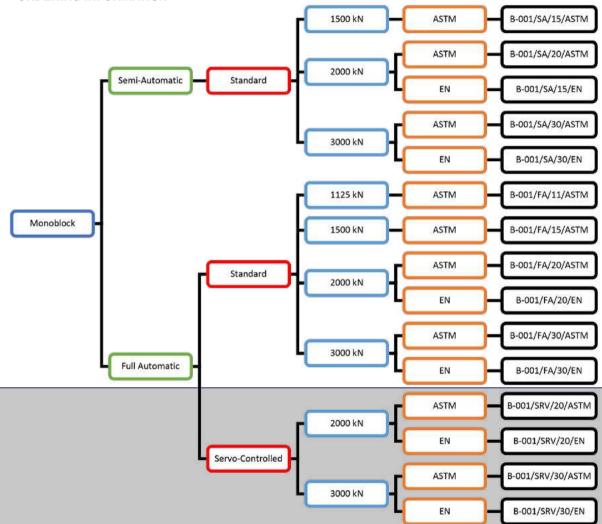

#### ORDERING INFORMATION

### AVAILABLE OPTIONS for ASTM

| Code             | Capacity | Standard |
|------------------|----------|----------|
| B-001/FA/11/ASTM | 1125 kN  | ASTM C39 |
| B-001/FA/15/ASTM | 1500 kN  | ASTM C39 |
| B-001/FA/20/ASTM | 2000 kN  | ASTM C39 |
| B-001/FA/30/ASTM | 3000 kN  | ASTM C39 |

### AVAILABLE OPTIONS for EN

| Code           | Capacity | Standard   |
|----------------|----------|------------|
| B-001/FA/20/EN | 2000 kN  | EN 12390-4 |
| B-001/FA/30/EN | 3000 kN  | EN 12390-4 |

established in 1972 www.alfatestusa.com