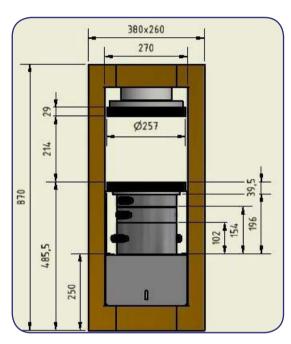

# COMPRESSION TESTER - Full Automatic / Monoblock (B-001/FA) ASTM C39 • EN 12390-4

1125 kN Monoblock Frame Dimensions

1500 kN Monoblock Frame Dimensions

2000 kN Monoblock Frame Dimensions

3000 kN Monoblock Frame Dimensions